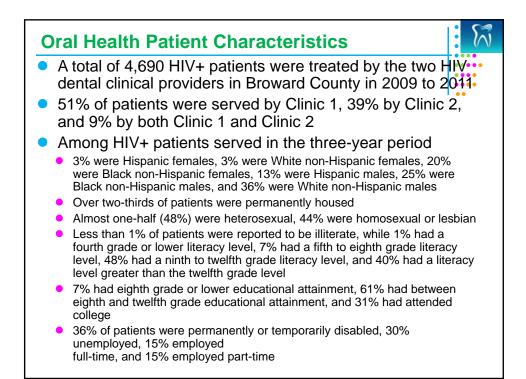

|
|                                                                          |                           | % of Clients        |                             |
| Had Other Service Before First<br>Outreach Encounter                     | 33.5%                     | 39.0%               | 42.8%                       |
| Had Other Service On Same Day as<br>Outreach Encounter                   | 2.8%                      | 2.5%                | 1.2%                        |
| Had Other Service After First<br>Outreach Encounter                      | 63.7%                     | 58.5%               | 56.1%                       |
| Some clients were enrolled in<br>insurance and may have been<br>outreach |                           |                     |                             |



















| Following aggregation of procedure<br>or services provided in 2010 or 201<br>estorative, 9% periodontics, 6% re-<br>ervices, 6% oral and maxillofacial<br>were implant services | records<br>11 were<br>movable | into CD<br>diagnost<br>prostho | T classe<br>tic, 22%<br>dontics, | es, 35%<br>preven<br>4% adj | of proce<br>tive, 17%<br>junctive g | edures<br>5<br>general |
|---------------------------------------------------------------------------------------------------------------------------------------------------------------------------------|-------------------------------|--------------------------------|----------------------------------|-----------------------------|-------------------------------------|------------------------|
| Percentage of Dental Procedures