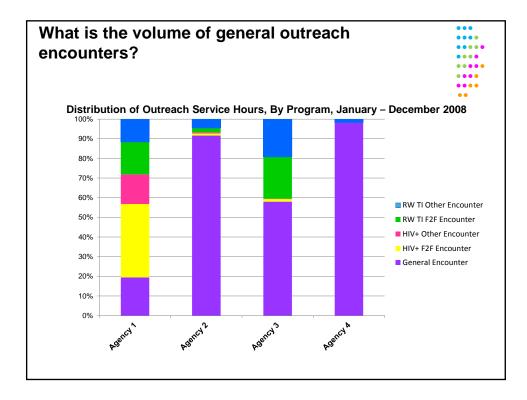

|              |











| ey Point of | Part A   | <b>Outreach Prop</b> | gram     | Total |
|-------------|----------|----------------------|----------|-------|
| ntry?       | Agency 1 | Agency 2             | Agency 3 |       |
| es          | 87.5%    | 37.2%                | 54.8%    | 42.8% |
| ю           | 5.8%     | 21.4%                | 31.6%    | 22.2% |
| IV Clinic   | 3.8%     | 39.0%                | 13.3%    | 32.9% |
| nknown      | 2.9%     | 2.3%                 | 0.3%     | 2.0%  |
| In-reach?   | Part A   | Outreach Pro         | ovider   | Total |
|             | Agency 1 | Agency 2             | Agency 3 |       |
| Yes         | 66.3%    | 23.7%                | 1.2%     | 22.2% |
| No          | 33.7%    | 76.3%                | 98.8%    | 77.8% |





| Sequence                                                                 | Outpatient/<br>Ambulatory | Pharma-<br>ceutical | Medical Case<br>Manage-ment |
|--------------------------------------------------------------------------|---------------------------|---------------------|-----------------------------|
|                                                                          | Medical Care              | Assistance          | manage ment                 |
|                                                                          |                           | % of Clients        |                             |
| Had Other Service Before First<br>Outreach Encounter                     | 33.5%                     | 39.0%               | 42.8%                       |
| Had Other