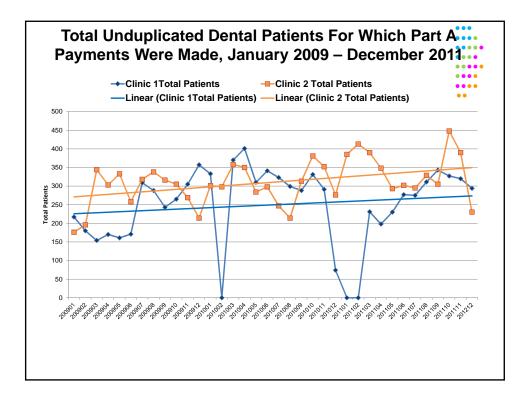

| <b>Retention in</b>                                                                                           | Oral H                                 | ealth                                       | Care                          |                                 |                                            | S,                       |
|---------------------------------------------------------------------------------------------------------------|----------------------------------------|---------------------------------------------|-------------------------------|---------------------------------|--------------------------------------------|--------------------------|
| <ul> <li>We assessed retenti<br/>2009 to 2011</li> </ul>                                                      | on in care a                           | among HIV+                                  | - patients se                 | erved by Clir                   | nic 1 and/or                               | Clinic 2 in              |
| <ul> <li>HIV+ patients were i<br/>in both 2009 and 20<sup>o</sup></li> </ul>                                  |                                        | •                                           |                               |                                 |                                            | dental visit             |
| <ul> <li>Among all patients<br/>were retained in bo<br/>year study period</li> </ul>                          | •                                      |                                             |                               |                                 |                                            | •                        |
| <ul> <li>The characteristics of<br/>controlling for oral here</li> </ul>                                      | •                                      |                                             | ental care o                  | differed signi                  | ficantly whe                               | n                        |
| <ul> <li>Among Clinic 1 patie<br/>race, or ethnicity of r<br/>2011 retention period</li> </ul>                | etained and                            |                                             |                               |                                 |                                            |                          |
|                                                                                                               | 13                                     |                                             |                               |                                 |                                            |                          |
| <ul> <li>In contrast, Clinic 2 periods tended to be males</li> </ul>                                          | patients reta                          |                                             |                               |                                 |                                            |                          |
| <ul> <li>In contrast, Clinic 2 periods tended to be</li> </ul>                                                | patients reta                          |                                             |                               |                                 |                                            |                          |
| In contrast, Clinic 2 p<br>periods tended to be<br>males                                                      | patients reta                          | than non-r                                  |                               |                                 | Vhite non-Hi                               |                          |
| In contrast, Clinic 2 p<br>periods tended to be<br>males<br>Two-Year Retention                                | patients reta<br>more likely           | than non-r                                  | etained pat                   | ients to be V                   | Vhite non-Hi<br>Clinic 2                   | spanic                   |
| In contrast, Clinic 2 p<br>periods tended to be<br>males<br>Two-Year Retention<br>Rates of Dental             | patients reta<br>more likely<br>2009 - | than non-ro<br>Clinic 1<br>2010 -           | etained pat                   | ients to be V<br>2009 -         | Vhite non-Hi<br>Clinic 2<br>2010 -         | spanic<br>2009 -         |
| In contrast, Clinic 2 p<br>periods tended to be<br>males<br>Two-Year Retention<br>Rates of Dental<br>Patients | 2009 -<br>2010                         | 2 than non-re<br>Clinic 1<br>2010 -<br>2011 | etained pat<br>2009 -<br>2011 | ients to be V<br>2009 -<br>2010 | Vhite non-Hi<br>Clinic 2<br>2010 -<br>2011 | spanic<br>2009 -<br>2011 |