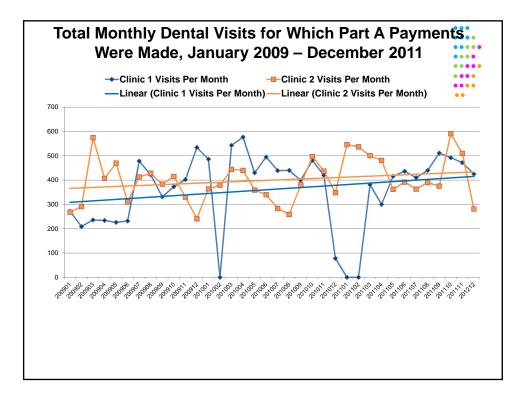

| <b>Retention in</b>                                                                                           | Oral H                                 | ealth                                       | Care                          |                                 |                                            | S,                       |
|---------------------------------------------------------------------------------------------------------------|----------------------------------------|---------------------------------------------|-------------------------------|---------------------------------|--------------------------------------------|--------------------------|
| <ul> <li>We assessed retenti<br/>2009 to 2011</li> </ul>                                                      | on in care a                           | among HIV+                                  | - patients se                 | erved by Clir                   | nic 1 and/or                               | Clinic 2 in              |
| <ul> <li>HIV+ patients were i<br/>in both 2009 and 20<sup>o</sup></li> </ul>                                  |                                        | •                                           |                               |                                 |                                            | dental visit             |
| <ul> <li>Among all patients<br/>were retained in bo<br/>year study period</li> </ul>                          | •                                      |                                             |                               |                                 |                                            | •                        |
| <ul> <li>The characteristics of<br/>controlling for oral here</li> </ul>                                      | •                                      |                                             | ental care o                  | differed signi                  | ficantly whe                               | n                        |
| <ul> <li>Among Clinic 1 patie<br/>race, or ethnicity of r<br/>2011 retention period</li> </ul>                | etained and                            |                                             |                               |                                 |                                            |                          |
|                                                                                                               | 13                                     |                                             |                               |                                 |                                            |                          |
| <ul> <li>In contrast, Clinic 2 periods tended to be males</li> </ul>                                          | patients reta                          |                                             |                               |                                 |                                            |                          |
| <ul> <li>In contrast, Clinic 2 periods tended to be</li> </ul>                                                | patients reta                          |                                             |                               |                                 |                                            |                          |
| In contrast, Clinic 2 p<br>periods tended to be<br>males                                                      | patients reta                          | than non-r                                  |                               |                                 | Vhite non-Hi                               |                          |
| In contrast, Clinic 2 p<br>periods tended to be<br>males<br>Two-Year Retention                                | patients reta<br>more likely           | than non-r                                  | etained pat                   | ients to be V                   | Vhite non-Hi<br>Clinic 2                   | spanic                   |
| In contrast, Clinic 2 p<br>periods tended to be<br>males<br>Two-Year Retention<br>Rates of Dental             | patients reta<br>more likely<br>2009 - | than non-ro<br>Clinic 1<br>2010 -           | etained pat                   | ients to be V<br>2009 -         | Vhite non-Hi<br>Clinic 2<br>2010 -         | spanic<br>2009 -         |
| In contrast, Clinic 2 p<br>periods tended to be<br>males<br>Two-Year Retention<br>Rates of Dental<br>Patients | 2009 -<br>2010                         | 2 than non-re<br>Clinic 1<br>2010 -<br>2011 | etained pat<br>2009 -<br>2011 | ients to be V<br>2009 -<br>2010 | Vhite non-Hi<br>Clinic 2<br>2010 -<br>2011 | spanic<br>2009 -<br>2011 |