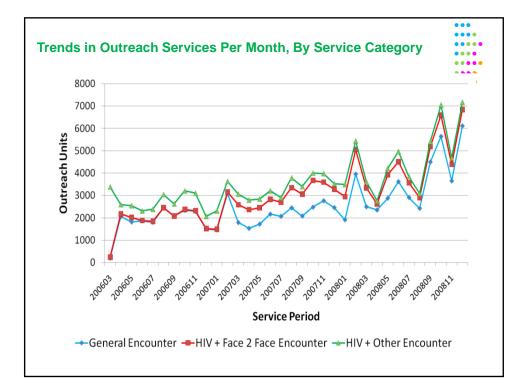

|  |

| Average<br>Error Rate        | Grantee 1       | Grantee 2 | Grantee 3 | Grantee 4    | Grantee 5    |
|------------------------------|-----------------|-----------|-----------|--------------|--------------|
| Region                       | Southwest       | Northeast | South     | South        | South        |
| Average<br>Household<br>Size | Not<br>Assessed | 38%       | 58%       | Not Assessed | Not Assessed |
| Household<br>Income          | Not<br>Assessed | 74%       | 77%       | 35%          | Not Assessed |
| Health<br>Insurance          | 32%             | 39%       | 27%       | 11%          | 44%          |
|                              |                 |           |           |              |              |











| ey Point of | Part A   | <b>Outreach Prop</b> | gram     | Total |
|-------------|----------|----------------------|----------|-------|
| ntry?       | Agency 1 | Agency 2             | Agency 3 |       |
| es          | 87.5%    | 37.2%                | 54.8%    | 42.8% |
| ю           | 5.8%     | 21.4%                | 31.6%    | 22.2% |
| IV Clinic   | 3.8%     | 39.0%                | 13.3%    | 32.9% |
| nknown      | 2.9%     | 2.3%                 | 0.3%     | 2.0%  |
| In-reach?   | Part A   | Outreach Pro         | ovider   | Total |
|             | Agency 1 | Agency 2             | Agency 3 |       |
| Yes         | 66.3%    | 23.7%                | 1.2%     | 22.2% |
| No          | 33.7%    | 76.3%                | 98.8%    | 77.8% |





| Sequence