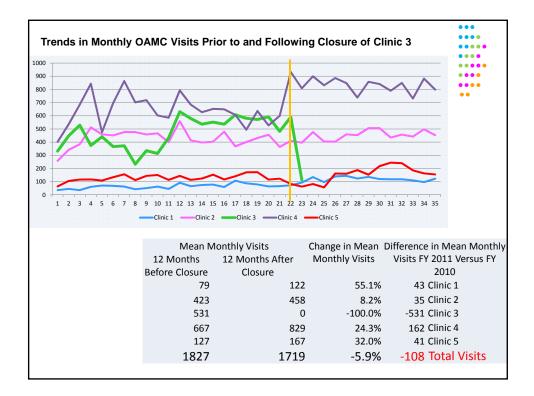

|
|                                                                          |                           | % of Clients        |                             |
| Had Other Service Before First<br>Outreach Encounter                     | 33.5%                     | 39.0%               | 42.8%                       |
| Had Other Service On Same Day as<br>Outreach Encounter                   | 2.8%                      | 2.5%                | 1.2%                        |
| Had Other Service After First<br>Outreach Encounter                      | 63.7%                     | 58.5%               | 56.1%                       |
| Some clients were enrolled in<br>insurance and may have been<br>outreach |                           |                     |                             |



















| Following aggregation of procedure<br>or services provided in 2010 or 201<br>estorative, 9% periodontics, 6% re-<br>ervices, 6% oral and maxillofacial<br>were implant services | records<br>11 were<br>movable | into CD<br>diagnost<br>prostho | T classe<br>tic, 22%<br>dontics, | es, 35%<br>preven<br>4% adj | of proce<br>tive, 17%<br>junctive g | edures<br>5<br>general |
|---------------------------------------------------------------------------------------------------------------------------------------------------------------------------------|-------------------------------|--------------------------------|----------------------------------|-----------------------------|-------------------------------------|------------------------|
| Percentage of Dental Procedures