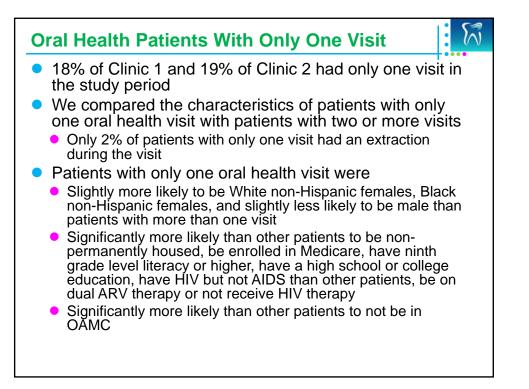

| <b>Retention in</b>                                                                                           | Oral H                                 | ealth                                       | Care                          |                                 |                                            | S,                       |
|---------------------------------------------------------------------------------------------------------------|----------------------------------------|---------------------------------------------|-------------------------------|---------------------------------|--------------------------------------------|--------------------------|
| <ul> <li>We assessed retenti<br/>2009 to 2011</li> </ul>                                                      | on in care a                           | among HIV+                                  | - patients se                 | erved by Clir                   | nic 1 and/or                               | Clinic 2 in              |
| <ul> <li>HIV+ patients were i<br/>in both 2009 and 20<sup>o</sup></li> </ul>                                  |                                        | •                                           |                               |                                 |                                            | dental visit             |
| <ul> <li>Among all patients<br/>were retained in bo<br/>year study period</li> </ul>                          | •                                      |                                             |                               |                                 |                                            | •                        |
| <ul> <li>The characteristics of<br/>controlling for oral here</li> </ul>                                      | •                                      |                                             | ental care o                  | differed signi                  | ficantly whe                               | n                        |
| <ul> <li>Among Clinic 1 patie<br/>race, or ethnicity of r<br/>2011 retention period</li> </ul>                | etained and                            |                                             |                               |                                 |                                            |                          |
|                                                                                                               | 13                                     |                                             |                               |                                 |                                            |                          |
| <ul> <li>In contrast, Clinic 2 periods tended to be males</li> </ul>                                          | patients reta                          |                                             |                               |                                 |                                            |                          |
| <ul> <li>In contrast, Clinic 2 periods tended to be</li> </ul>                                                | patients reta                          |                                             |                               |                                 |                                            |                          |
| In contrast, Clinic 2 p<br>periods tended to be<br>males                                                      | patients reta                          | than non-r                                  |                               |                                 | Vhite non-Hi                               |                          |
| In contrast, Clinic 2 p<br>periods tended to be<br>males<br>Two-Year Retention                                | patients reta<br>more likely           | than non-r                                  | etained pat                   | ients to be V                   | Vhite non-Hi<br>Clinic 2                   | spanic                   |
| In contrast, Clinic 2 p<br>periods tended to be<br>males<br>Two-Year Retention<br>Rates of Dental             | patients reta<br>more likely<br>2009 - | than non-ro<br>Clinic 1<br>2010 -           | etained pat                   | ients to be V<br>2009 -         | Vhite non-Hi<br>Clinic 2<br>2010 -         | spanic<br>2009 -         |
| In contrast, Clinic 2 p<br>periods tended to be<br>males<br>Two-Year Retention<br>Rates of Dental<br>Patients | 2009 -<br>2010                         | 2 than non-re<br>Clinic 1<br>2010 -<br>2011 | etained pat<br>2009 -<br>2011 | ients to be V<br>2009 -<br>2010 | Vhite non-Hi<br>Clinic 2<br>2010 -<br>2011 | spanic<br>2009 -<br>2011 |