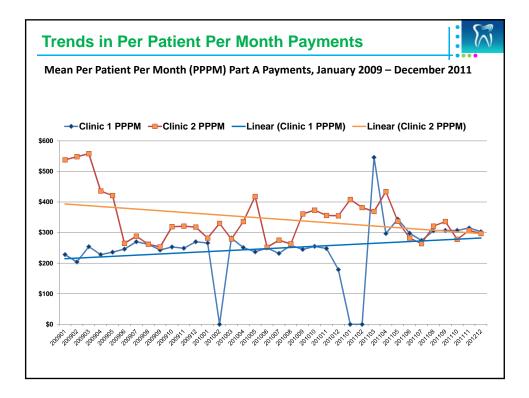

| Oral Health Services, Patients Patient Per Patient Per Patient Per Patient Pat | ayment<br>r Patient |
|--------------------------------------------------------------------------------------------------------------------------------------------------------------------------------------------------------------------------------------------------------------------------------------------------------------------------------------------------------------------------------------------------------------------------------------------------------------------------------------------------------------------------------------------------------------------------------------------------------------------------------------------------------------------------------------------------------------------------------------------------------------------------------------------------------------------------------------------------------------------------------------------------------------------------------------------------------------------------------------------------------------------------------------------------------------------------------------------------------------------------------------------------------------------------------------------------------------------------------------------------------------------------------------------------------------------------------------------------------------------------------------------------------------------------------------------------------------------------------------------------------------------------------------------------------------------------------------------------------------------------------------------------------------------------------------------------------------------------------------------------------------------------------------------------------------------------------------------------------------------------------------------------------------------------------------------------------------------------------------------------------------------------------------------------------------------------------------------------------------------------------|---------------------|
|                                                                                                                                                                                                                                                                                                                                                                                                                                                                                                                                                                                                                                                                                                                                                                                                                                                                                                                                                                                                                                                                                                                                                                                                                                                                                                                                                                                                                                                                                                                                                                                                                                                                                                                                                                                                                                                                                                                                                                                                                                                                                                                                | ratient             |
| Total 4,541 \$6,292,899 \$166 \$22,787 \$1,386 \$1,608.866                                                                                                                                                                                                                                                                                                                                                                                                                                                                                                                                                                                                                                                                                                                                                                                                                                                                                                                                                                                                                                                                                                                                                                                                                                                                                                                                                                                                                                                                                                                                                                                                                                                                                                                                                                                                                                                                                                                                                                                                                                                                     | \$836               |
| Clinic 1 Only         2,288         \$2,095,016         \$166         \$6,295         \$916         \$826.871                                                                                                                                                                                                                                                                                                                                                                                                                                                                                                                                                                                                                                                                                                                                                                                                                                                                                                                                                                                                                                                                                                                                                                                                                                                                                                                                                                                                                                                                                                                                                                                                                                                                                                                                                                                                                                                                                                                                                                                                                  | \$668               |
| Clinic 2 Only 1,815 \$3,263,314 \$166 \$22,787 \$1,798 \$2,067.340                                                                                                                                                                                                                                                                                                                                                                                                                                                                                                                                                                                                                                                                                                                                                                                                                                                                                                                                                                                                                                                                                                                                                                                                                                                                                                                                                                                                                                                                                                                                                                                                                                                                                                                                                                                                                                                                                                                                                                                                                                                             | \$1,011             |
| Clinic 1 & Clinic 2 438 \$934,570 \$166 \$13,069 \$2,134 \$1,774.458                                                                                                                                                                                                                                                                                                                                                                                                                                                                                                                                                                                                                                                                                                                                                                                                                                                                                                                                                                                                                                                                                                                                                                                                                                                                                                                                                                                                                                                                                                                                                                                                                                                                                                                                                                                                                                                                                                                                                                                                                                                           | \$1,671             |